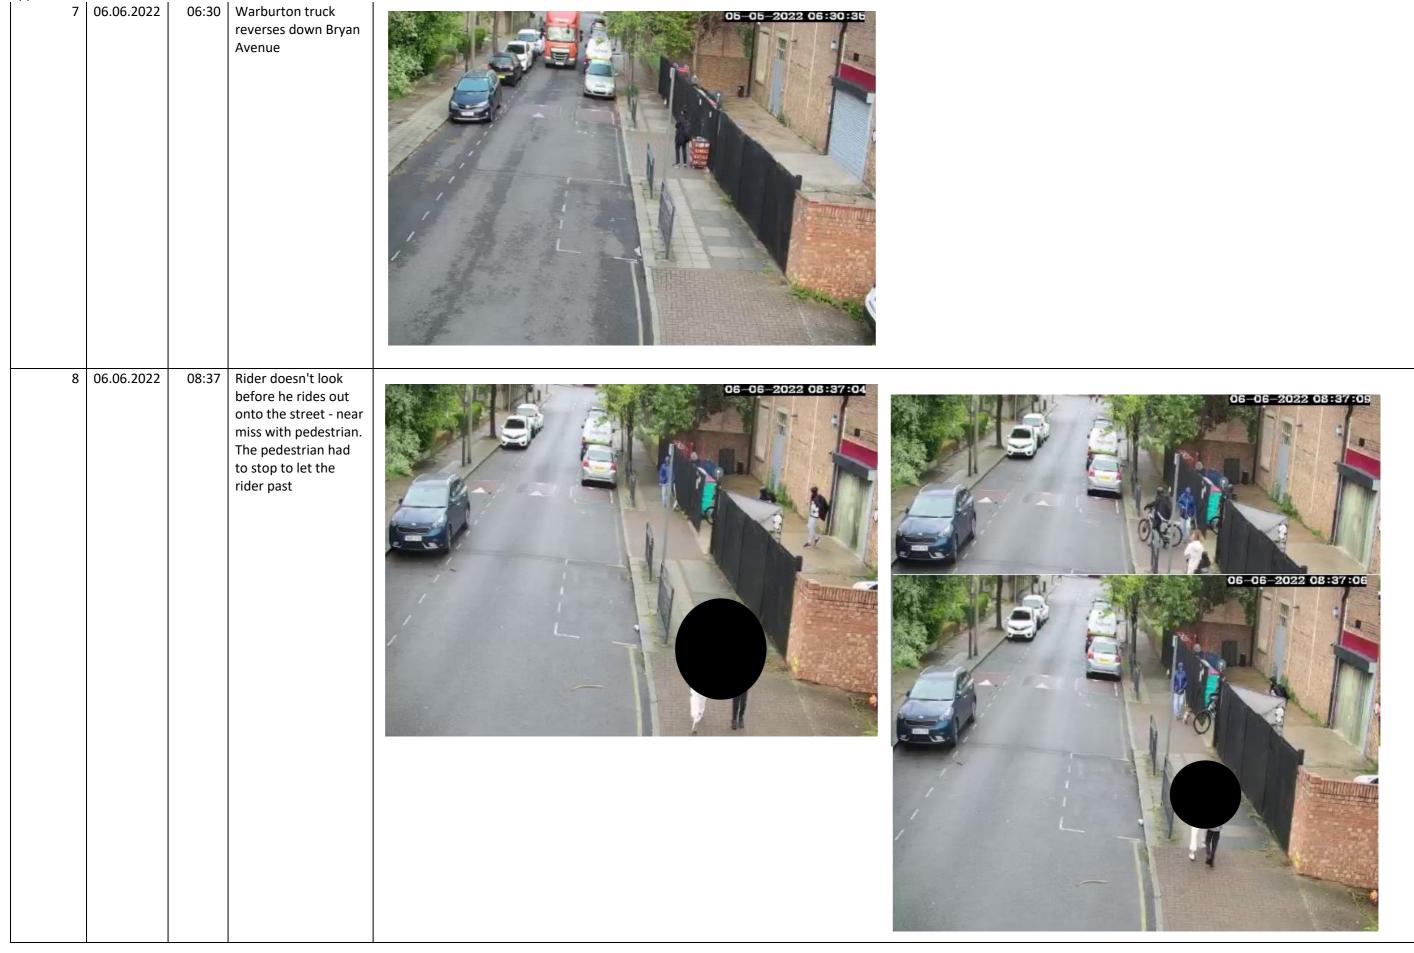

## Appendix 3

| Appendix 3 |            |       |                                                                                                                     |          |
|------------|------------|-------|---------------------------------------------------------------------------------------------------------------------|----------|
| 9          |            | 08:54 | Early delivery<br>reversing down Bryan<br>Avenue<br>Blocks road                                                     |          |
| 10         | 06.06.2022 | 22:50 | Rider doesn't see<br>pedestrian on<br>approach. Has to<br>straighten up again to<br>slow down to avoid<br>collision | <image/> |