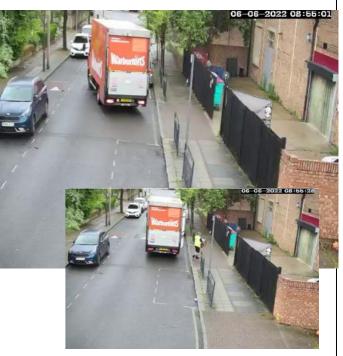

## Appendix 3

| Appendix 3 |            |       |                                                                                                                     |          |
|------------|------------|-------|---------------------------------------------------------------------------------------------------------------------|----------|
| 9          |            | 08:54 | Early delivery<br>reversing down Bryan<br>Avenue<br>Blocks road                                                     |          |
| 10         | 06.06.2022 | 22:50 | Rider doesn't see<br>pedestrian on<br>approach. Has to<br>straighten up again to<br>slow down to avoid<br>collision | <image/> |